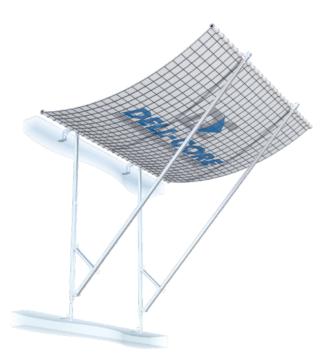

### **SPEED FAN**

PRODUCT CODE: SF

WEIGHT: 242 lbs / 110 kg

LENGTH: 13.1 ft / 4 m or 19.7 ft / 6m

WIDTH: 9.8 ft / 3 m projection from slab

2 layer net with optional fine debris mesh

- Offers protection to pedestrians, workers, and private property from falling objects and debris during construction
- Completely independent of the tower crane.
  Climb and position Speed Fan with Mobile
  Lifting Device
- > Installs to concrete floor edge and parapets
- > Easy to close net for operations
- > Follow formwork every 3 floors