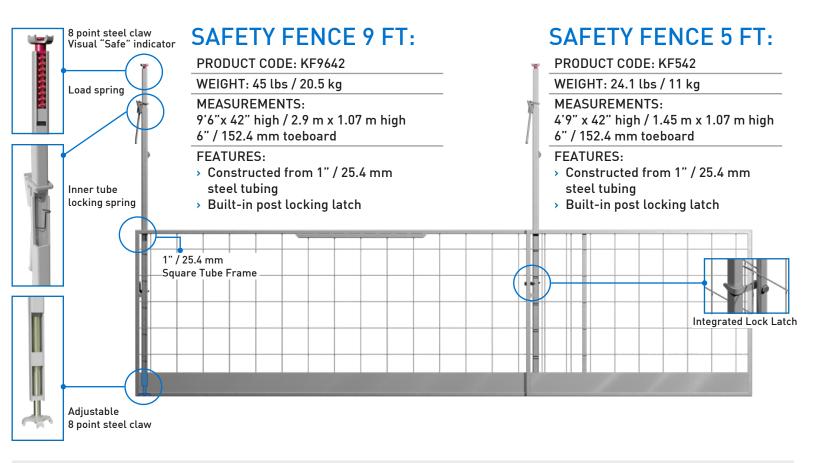

# MEETS CURRENT HEALTH & SAFETY REGULATIONS LABOR-EFFICIENT INSTALLATION | GALVANIZED

### PRIMARY POST:

# SPECIALTY POSTS:



### **SPEED POST**

PRODUCT CODE: SP

WEIGHT: 24.5 lbs / 11.1 kg

MEASUREMENTS: 6'6" to 10'8" high / 1.9 m to 3.25 m high

- > Visual "Safe" Indicator
- > Secure Lock
- > No tools required

### **HIGH POST**

PRODUCT CODE: HP

WEIGHT: 28 lbs / 12.7 kg

MEASUREMENTS: 8'2" to 13'6" high / 2.5 m to 4.1 m high

- > Visual "Safe" Indicator
- > No tools required

## PRODUCT CODE: CG WEIGHT: 27 lbs / 12.3 kg

MEASUREMENTS: 42" / 1.07 m

ADJUST UP TO 21" / 0.53 m curb

- Visual "Safe" Indicator
- > Use with Safety Fence or
- > Use with 2x4 lumber railings
- > Collapses for portability

PRODUCT CODE: SS

### **SLAB GRAB**

**CURB GRAB** 

PRODUCT CODE: SG

WEIGHT: 32 lbs