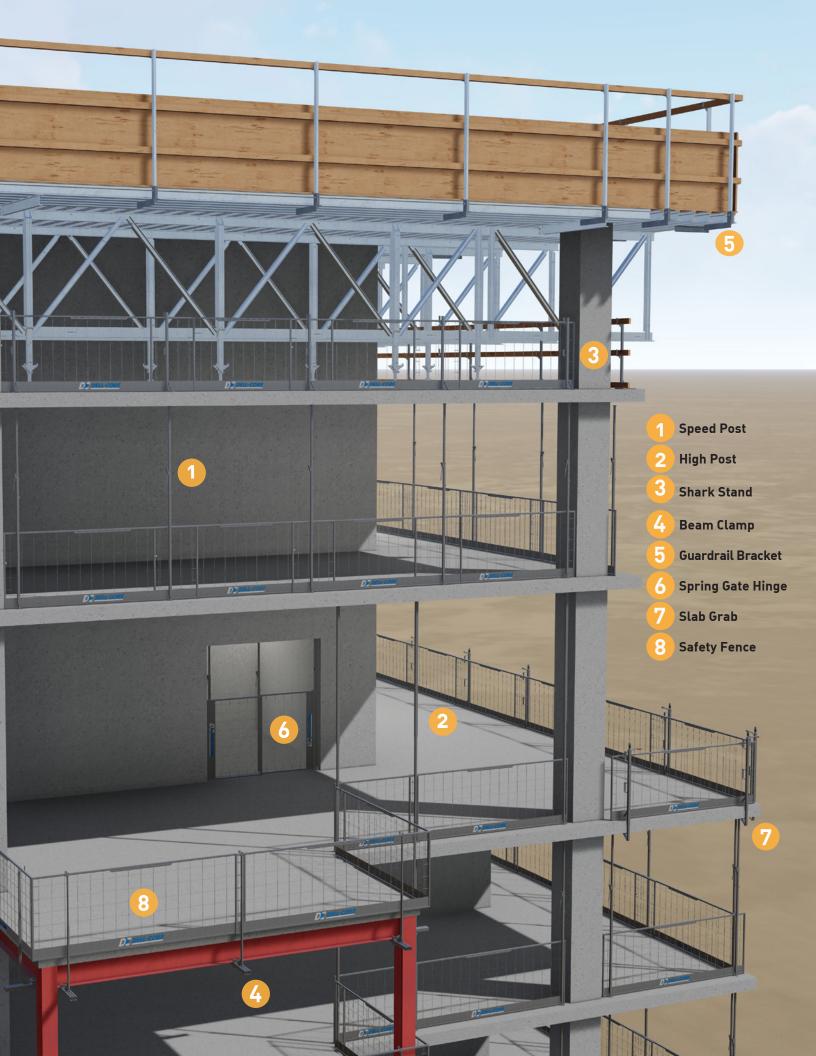

# SPECIALTY POSTS:

### **SPEED POST**

PRODUCT CODE: SP

WEIGHT: 24.5 lbs / 11.1 kg

MEASUREMENTS: 6'6" to 10'8" high / 1.9 m to 3.25 m high

- > Visual "Safe" Indicator
- > Secure Lock
- > No tools required

### **HIGH POST**

PRODUCT CODE: HP

WEIGHT: 28 lbs / 12.7 kg

MEASUREMENTS: 8'2" to 13'6" high / 2.5 m to 4.1 m high

- > Visual "Safe" Indicator
- > No tools required

# **SHARK STAND** WEIGHT: 15.2 lbs / 6.9 kg MEASUREMENTS: 42" / 1.07 m > Fasten to plywood or concrete > Use with Safety Fence or Use with 2x4 lumber railings

FAST. SAFE. SIMPLE.

#### **GUARDRAIL BRACKET**

PRODUCT CODE: GRBAL

WEIGHT: 16.4 lbs / 7.5 kg

- > Fasten to Aluma Beam Table Forms
- › Advanced alternative to Aluma Guardrail Beam and Post Socket
- > Allows for guardrail post height up to 70" / 1.7 m
- Load tested to allow for solid sheeting of guardrail

### **BEAM CLAMP**

PRODUCT CODE: BC

WEIGHT: 27.3 lbs / 13.4 kg MEASUREMENTS: 42" / 1.07 m

MAX SPACING: 9' / 2743 mm

- > Use with Safety Fence or
- Use with 2x4 lumber railings

### **SLAB GRAB**

**CURB GRAB** 

PRODUCT CODE: SG

WEIGHT: 32 lbs / 14.5 kg

MEASUREMENTS: 42" / 1.07 m

SLAB THICKNESS UP TO 26" / 0.66 m

- Visual "Safe" Indicator
- > Use with Safety Fence or
- Use with 2x4 lumber railings